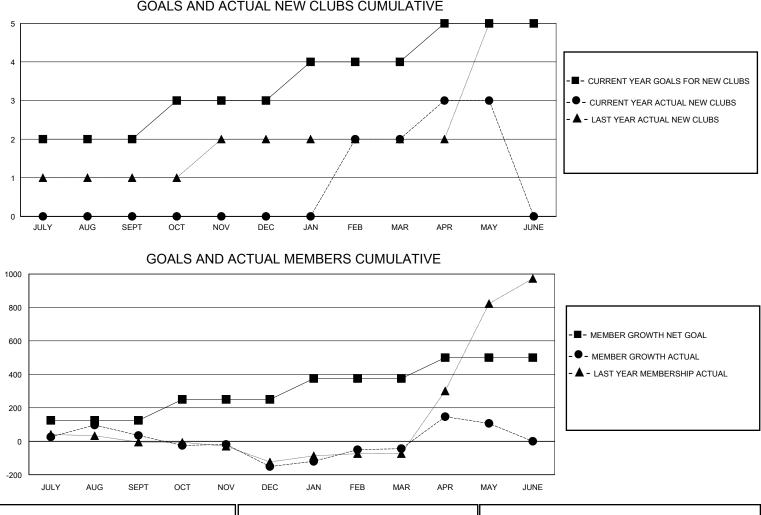

## MONTHLY MEMBERSHIP PROGRESS REPORT

District 324B1

Results as of: 5/31/2020

| GMT:          |               | LOCATION INDIA |               |                       |                         |                         |                                                    |  |  |
|---------------|---------------|----------------|---------------|-----------------------|-------------------------|-------------------------|----------------------------------------------------|--|--|
|               | Club          | )S             |               | Members               |                         |                         |                                                    |  |  |
|               | RESULTS FOR   | R 2019-2020    |               | RESULTS FOR 2019-2020 |                         |                         |                                                    |  |  |
| QUARTER       | NEW CLUB GOAL | NEW CLUBS      | DROPPED CLUBS | QUARTER MEI           | MBER GROWTH NET<br>GOAL | MEMBER GROWTH<br>ACTUAL | DROPPED<br>MEMBERS ACTUAL<br>(including transfers) |  |  |
| JULY/AUG/SEPT | 2             | 0              | 0             | JULY/AUG/SEPT         | 125                     | 268                     | 192                                                |  |  |
| OCT/NOV/DEC   | 1             | 0              | 3             | OCT/NOV/DEC           | 125                     | 123                     | 231                                                |  |  |
| JAN/FEB/MAR   | 1             | 2              | 0             | JAN/FEB/MAR           | 125                     | 154                     | 9                                                  |  |  |
| APR/MAY/JUNE  | 1             | 1              | 0             | APR/MAY/JUNE          | 125                     | 228                     | 75                                                 |  |  |
|               | 00418         |                |               |                       |                         |                         |                                                    |  |  |